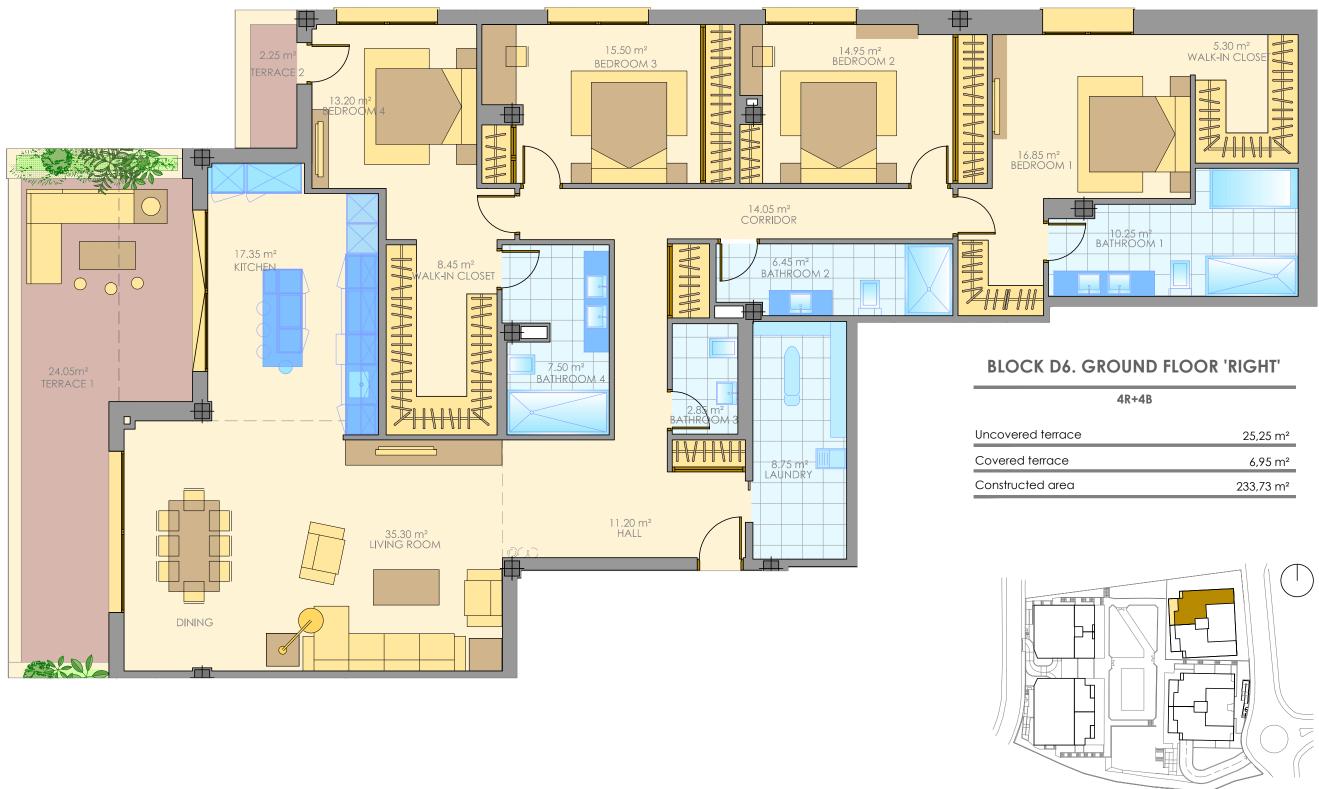

LOMAS DEL REY RESIDENTIAL COMPLEX: HOUSING (6), GARAGES (20) AND STORAGE ROOMS (6) (PHASE IIb) D2 P.P. "SAN FRANCISCO" MARBELLA

| The present document has strictly informative cha | aracter. It may suffer variations for  |  |  |  |  |  |  |  |  |
|---------------------------------------------------|----------------------------------------|--|--|--|--|--|--|--|--|
| technical, legal and/or urban requirements. The   | e furniture is purely informative. All |  |  |  |  |  |  |  |  |
| measurements are approximate.                     |                                        |  |  |  |  |  |  |  |  |

| GRAI | PHIC ESCA | LE |   |   |   |   |    |
|------|-----------|----|---|---|---|---|----|
| 1    | 0         | 1  | 2 | 3 | 4 | 5 | 10 |
|      |           |    |   |   |   |   |    |

| terrace | 25,25 m²  |
|---------|-----------|
| rrace   | 6,95 m²   |
| d area  | 233,73 m² |