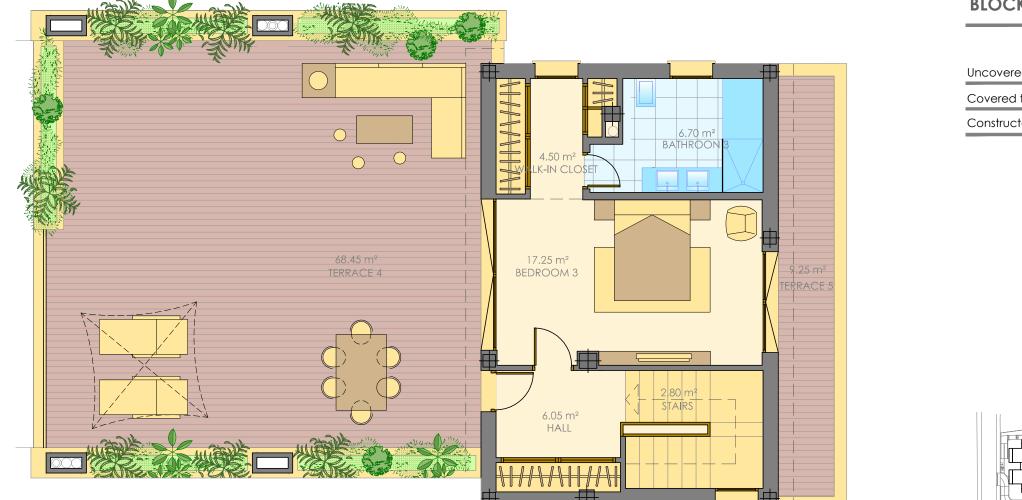

## **BLOCK D6. PENTHOUSE FLOOR 'RIGHT'**

| 3R         | +3B                   |
|------------|-----------------------|
| ed terrace | 142,80 m <sup>2</sup> |
| terrace    | 14,50 m²              |
| ted area   | 206,22 m <sup>2</sup> |

| 3R+3       | 3B                    |
|------------|-----------------------|
| ed terrace | 142,80 m²             |
| terrace    | 14,50 m²              |
| ted area   | 206,22 m <sup>2</sup> |

PROJECTS: