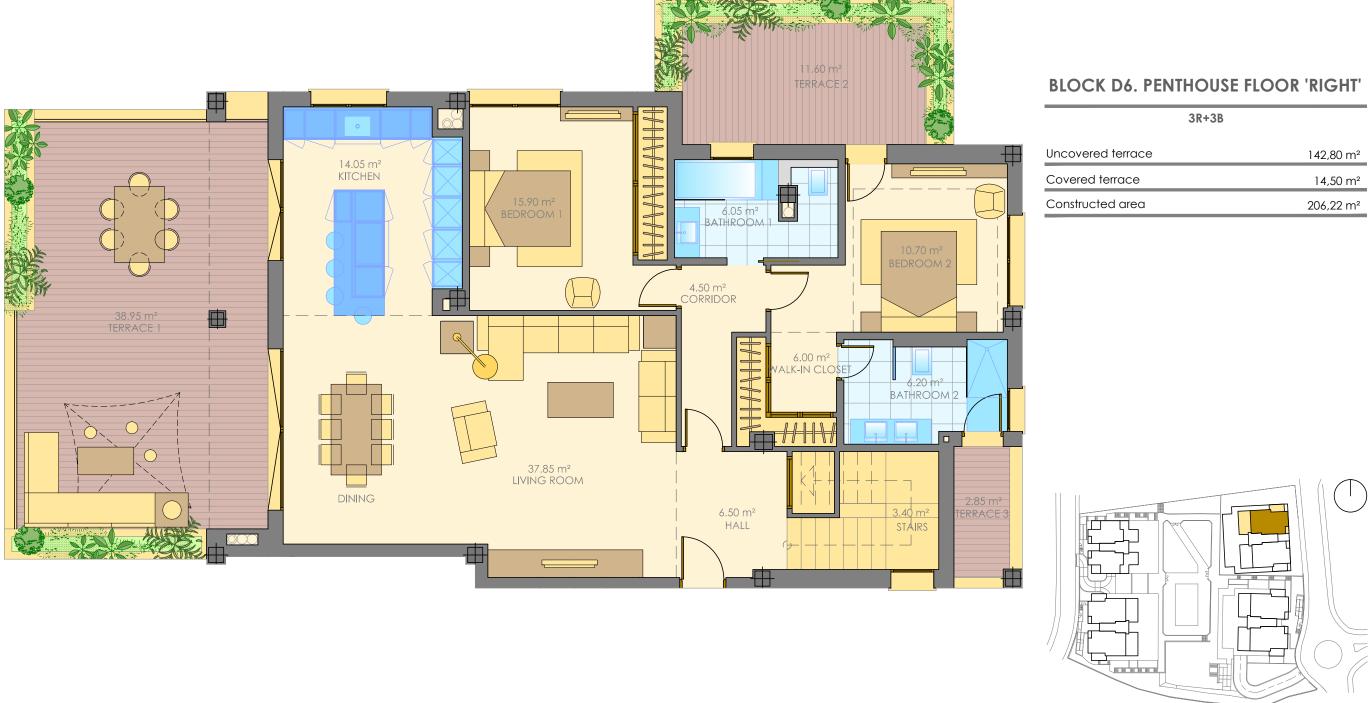

## **BLOCK D6. PENTHOUSE FLOOR 'RIGHT'**

| 3R         | +3B                   |
|------------|-----------------------|
| ed terrace | 142,80 m <sup>2</sup> |
| terrace    | 14,50 m²              |
| ted area   | 206,22 m <sup>2</sup> |

| 3R+3       | 3B                    |
|------------|-----------------------|
| ed terrace | 142,80 m²             |
| terrace    | 14,50 m²              |
| ted area   | 206,22 m <sup>2</sup> |

PROJECTS: